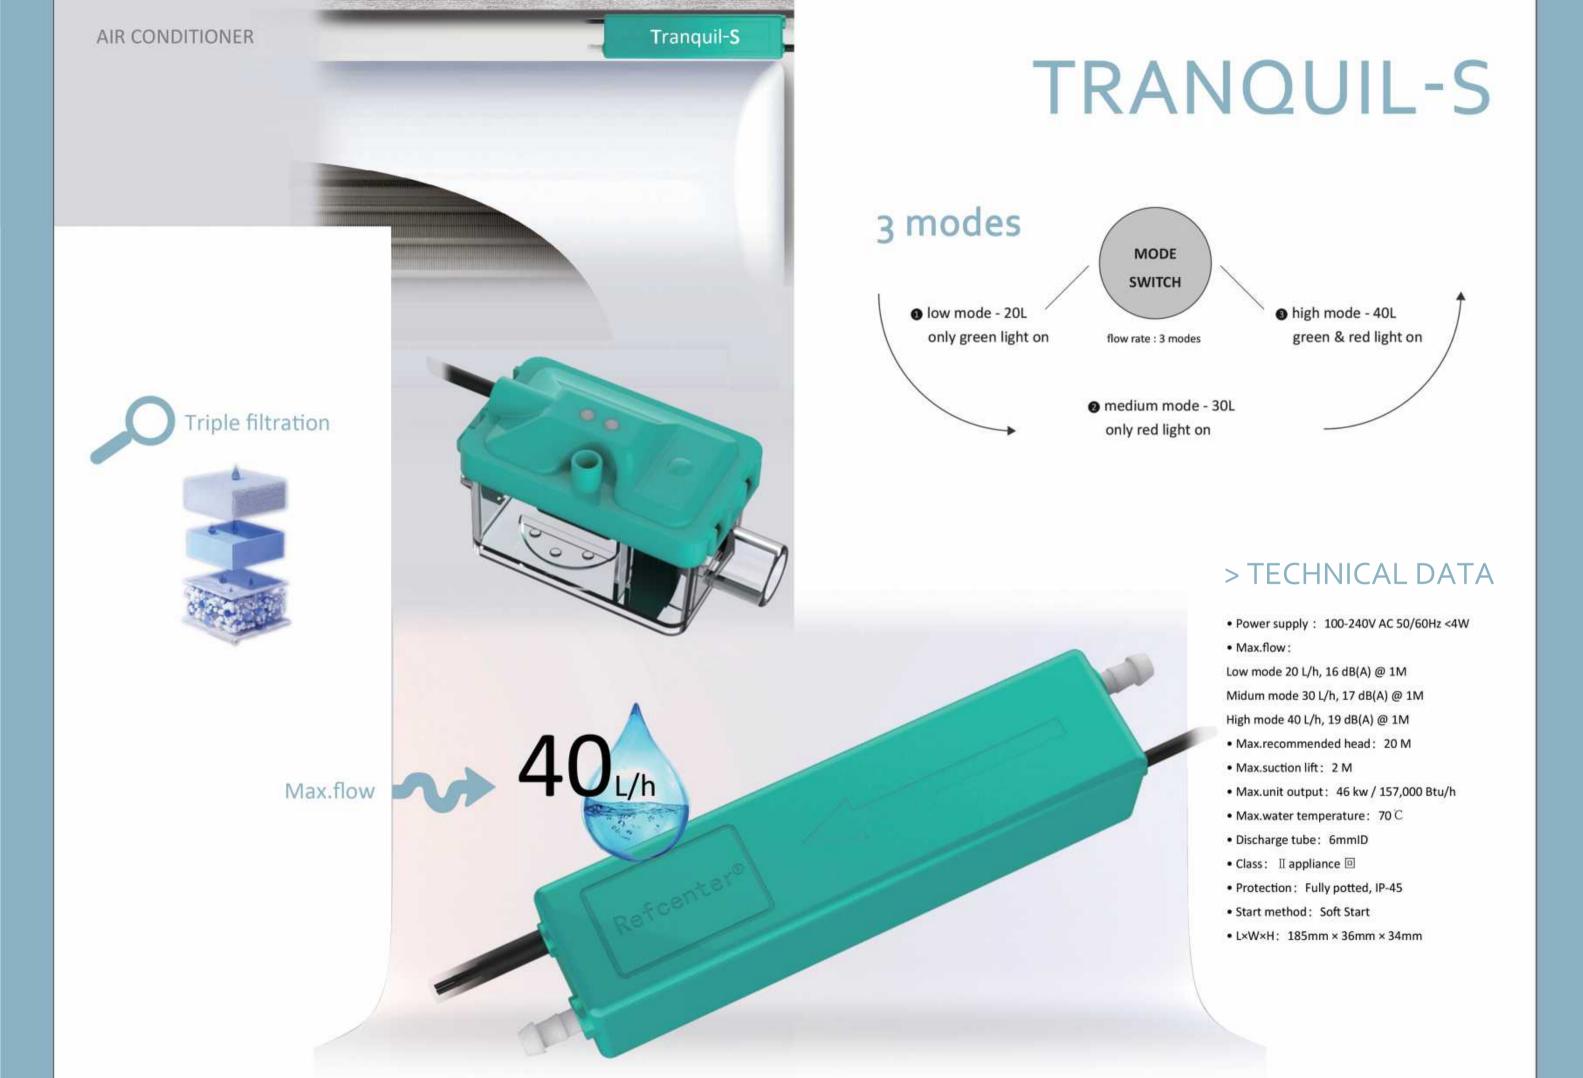

## 2023NEW!

Tranquil - I

2 mode switch

Low noise

Tranquil - S

3 mode switch

High flow rate

Tranquil - X

3 mode switch

Convenient installation

Tranquil - D

Water resistant IP-68

High efficiency

Tranquil-X

#### > TECHNICAL DATA

• Power supply: 100-240V AC 50/60Hz <4W

Max.flow:

Low mode 20 L/h, 16 dB(A) @ 1M

Midum mode 30 L/h, 17 dB(A) @ 1M

High mode 40 L/h, 19 dB(A) @ 1M

• Sound level: <19 dB(A) @ 1M

· Max.recommended head: 20 M

Max.unit output: 46 kw / 157,000 Btu/h

• Max.water temperature: 70°C

• Discharge tube: 6mmID

• Class: Il appliance 🗉

• Protectton: Fully potted, IP-45

· Start method: Soff Start