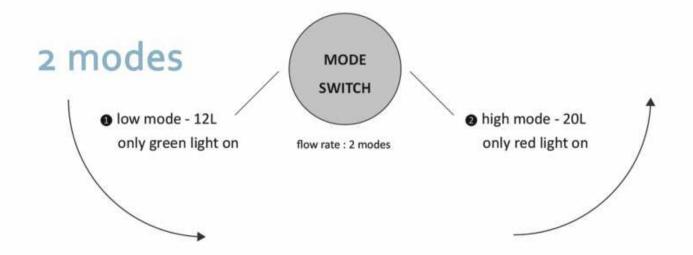

## 2023NEW!

Tranquil - I

2 mode switch

Low noise

Tranquil - S

3 mode switch

High flow rate

Tranquil - X