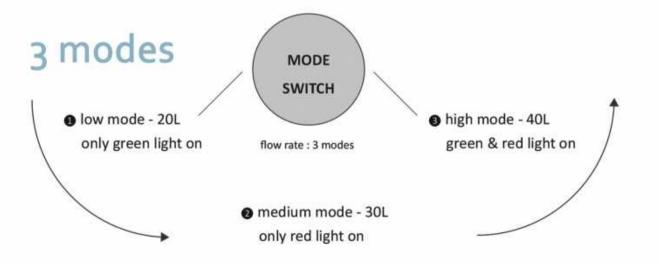

#### > TECHNICAL DATA

• Power supply: 100-240V AC 50/60Hz <4W

Max.flow:

Low mode 20 L/h, 16 dB(A) @ 1M

Midum mode 30 L/h, 17 dB(A) @ 1M

High mode 40 L/h, 19 dB(A) @ 1M

• Sound level: <19 dB(A) @ 1M

· Max.recommended head: 20 M