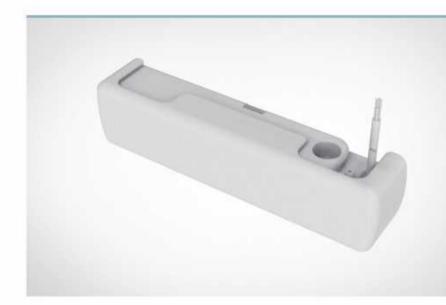

quil-I

Tranquil-S

Tranquil-X

Tranquil-D



Europe and America

2023



CHINAFORE

## Welcome //

Here, We are very proud to introduce our new condensate pump - TRANQUIL series.

TRANQUIL series uses a capacitive sensor to detect water instead of the traditional

 $float\ and\ hall\ element.\ The\ soft\ start\ mode\ greatly\ reduces\ the\ starting\ noise\ and\ extend\ the\ service\ life\ of$ 

the pump and electronic components, and with counter to record runing time and alarm.

## during 2022...





## **CONDENSATE PUMP**

## 2023NEW!



Tranquil - I



2 mode switch



Low noise



Tranquil - S



3 mode switch



High flow rate



Tranquil - X



3 mode switch



Convenient installation



Tranquil - D



Water resistant IP-68



High efficiency











Tranquil-X

## TRANQUIL-X





#### > TECHNICAL DATA



• Power supply: 100-240V AC 50/60Hz <4W

Max.flow:

Low mode 20 L/h, 16 dB(A) @ 1M

Midum mode 30 L/h, 17 dB(A) @ 1M

High mode 40 L/h, 19 dB(A) @ 1M

• Sound level: <19 dB(A) @ 1M

· Max.recommended head: 20 M

Max.unit output: 46 kw / 157,000 Btu/h

• Max.water temperature: 70°C

• Discharge tube: 6mmID

• Class: Il appliance 🗉

• Protectton: Fully potted, IP-45

· Start method: Soff Start





### > TECHNICAL DATA

• Power supply: 100-240V AC 50/60Hz <4W

• Max.flow: 40 L/h

• Sound level: <19 dB(A) @ 1M

· Max.recommended head: 20 M

Max.unit output: 46 kw / 157,000 Btu/h

Max.water temperature: 70°C

• Discharge tube: 6mmID

• Class: Il appliance 🗉

• Protectton: Fully potted, IP-68

Start method: Soff Start

• L×W×H: 195mm x 41.5mm x 34mm

#### AIR CONDIT