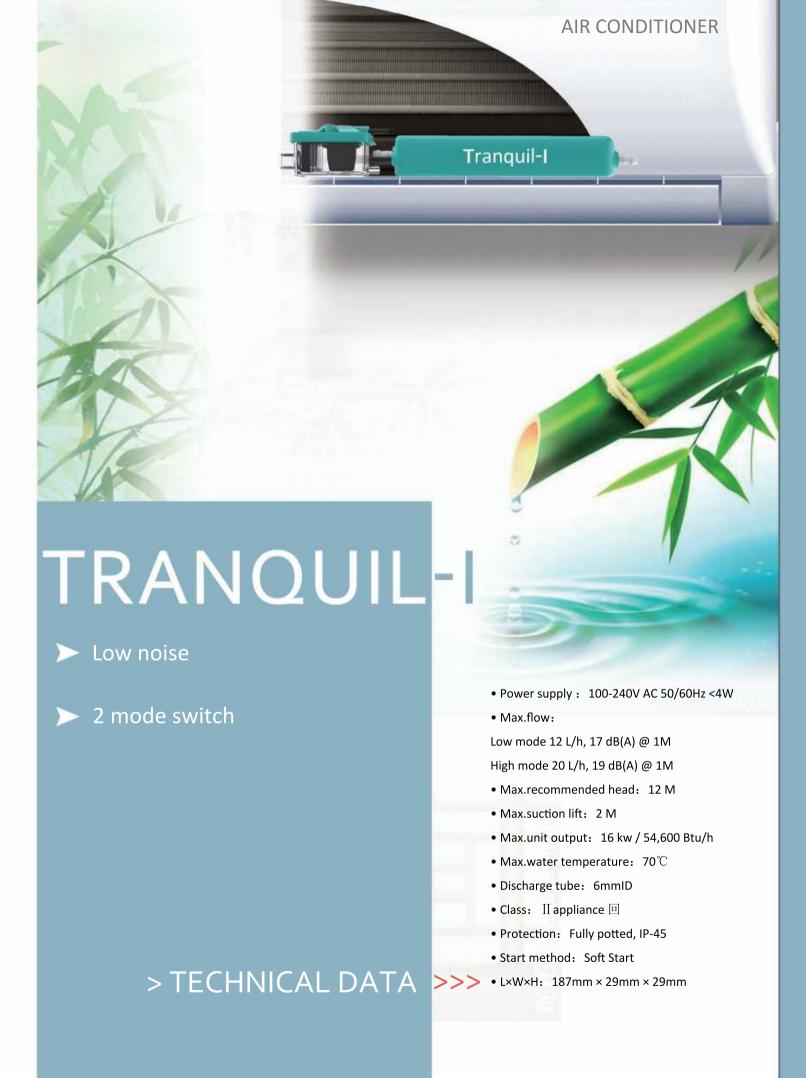

## 2023NEW!

Tranquil - I

2 mode switch

Low noise

Tranquil - S

3 mode switch

High flow rate

Tranquil - X

#### > TECHNICAL DATA

• Power supply: 100-240V AC 50/60Hz <4W

Max.flow:

Low mode 20 L/h, 16 dB(A) @ 1M

Midum mode 30 L/h, 17 dB(A) @ 1M

High mode 40 L/h, 19 dB(A) @ 1M

• Sound level: <19 dB(A) @ 1M

· Max.recommended head: 20 M

Max.unit output: 46 kw / 157,000 Btu/h

• Max.water temperature: 70°C

• Discharge tube: 6mmID

• Class: Il appliance 🗉

• Protectton: Fully potted, IP-45

· Start method: Soff Start