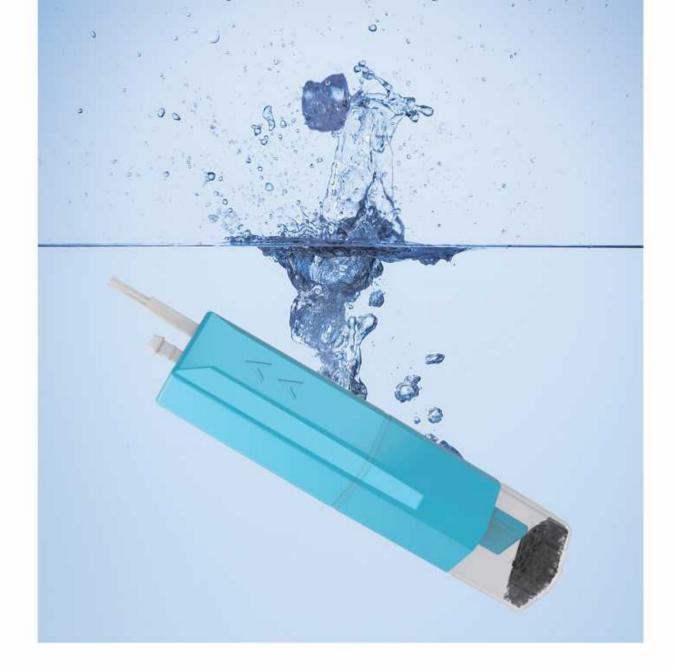

• Class: Il appliance 🗉

• Protectton: Fully potted, IP-68

Start method: Soff Start

• L×W×H: 195mm x 41.5mm x 34mm

## TRANQUIL-D

➤ Water resistant IP-68

➤ High efficiency