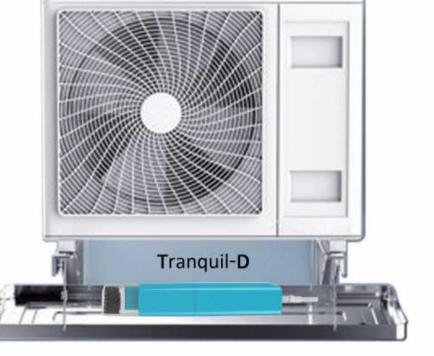

# > TECHNICAL DATA



• Power supply: 100-240V AC 50/60Hz <4W

Max.flow:

Low mode 20 L/h, 16 dB(A) @ 1M

Midum mode 30 L/h, 17 dB(A) @ 1M

High mode 40 L/h, 19 dB(A) @ 1M

• Sound level: <19 dB(A) @ 1M

· Max.recommended head: 20 M

Max.unit output: 46 kw / 157,000 Btu/h

• Max.water temperature: 70°C

• Discharge tube: 6mmID

• Class: Il appliance 🗉

• Protectton: Fully potted, IP-45

· Start method: Soff Start





### > TECHNICAL DATA

• Power supply: 100-240V AC 50/60Hz <4W

• Max.flow: 40 L/h

• Sound level: <19 dB(A) @ 1M

· Max.recommended head: 20 M

Max.unit output: 46 kw / 157,000 Btu/h

Max.water temperature: 70°C

• Discharge tube: 6mmID

• Class: Il appliance 🗉

• Protectton: Fully potted, IP-68

Start method: Soff Start

• L×W×H: 195mm x 41.5mm x 34mm

#### AIR CONDITIONER



## TRANQUIL-D



➤ Water resistant IP-68

➤ High efficiency

## • CHINAFORE is a professional manufacturer and exporter of accessories for Heating, Ventilation, Air conditioning, cooling and refrigeration (HVACR), located in Hangzhou city, China. It owns Chinafore CO.LTD, CHINAFORE CORPORATION, REFCENTER CORPORATION.

We are also manufacturer and supplier of air conditioning parts, including condensate drain pump, vacuum pump, manifold gauge, A/C brackets, refrigeration gas, cooper tube and fittings, thermometer, capicitor and etc.

With experience of more than 16 years, we are exporting overseas such as Europe, South America,

North Africa etc. We have a strong design team, mass production capabilities, the standard quality

control procedures, logistics services, after-sales service, a