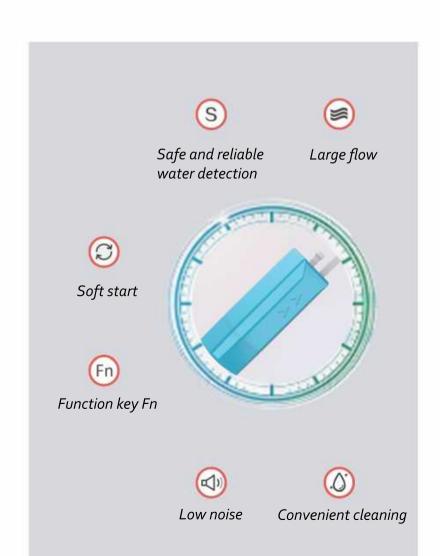

## Welcome //

Here, We are very proud to introduce our new condensate pump - TRANQUIL series.

TRANQUIL series uses a capacitive sensor to detect water instead of the traditional

 $float\ and\ hall\ element.\ The\ soft\ start\ mode\ greatly\ reduces\ the\ starting\ noise\ and\ extend\ the\ service\ life\ of$ 

the pump and electronic components, and with counter to record runing time and alarm.