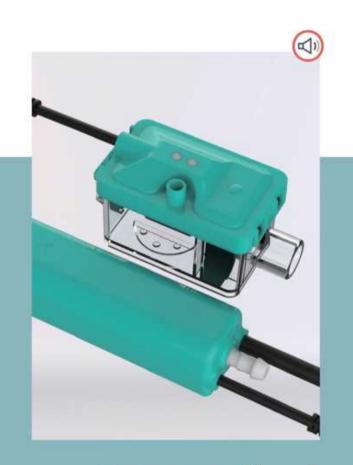

## Welcome //

Here, We are very proud to introduce our new condensate pump - TRANQUIL series.

TRANQUIL series uses a capacitive sensor to detect water instead of the traditional

 $float\ and\ hall\ element.\ The\ soft\ start\ mode\ greatly\ reduces\ the\ starting\ noise\ and\ extend\ the\ service\ life\ of$ 

the pump and electronic components, and with counter to record runing time and alarm.