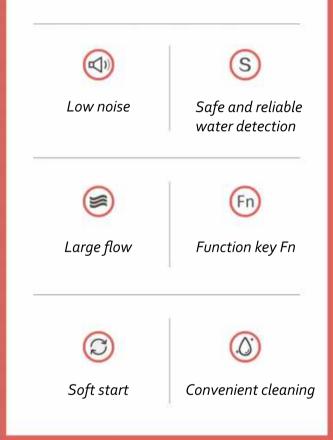

## Welcome //

Here, We are very proud to introduce our new condensate pump - TRANQUIL series.

TRANQUIL series uses a capacitive sensor to detect water instead of the traditional

 $float\ and\ hall\ element.\ The\ soft\ start\ mode\ greatly\ reduces\ the\ starting\ noise\ and\ extend\ the\ service\ life\ of$ 

the pump and electronic components, and with counter to record runing time and alarm.

## 2023NEW!

Tranquil - I

2 mode switch

Low noise

Tranquil - S

3 mode switch

High flow rate

Tranquil - X