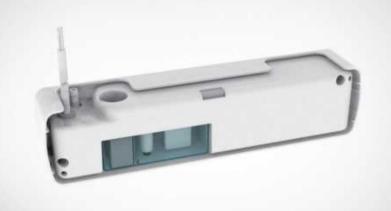

il-I

Tranquil-S

Tranquil-X

Tranquil-D



Europe and America

2023



CHINAFORE

## Welcome //

Here, We are very proud to introduce our new condensate pump - TRANQUIL series.

TRANQUIL series uses a capacitive sensor to detect water instead of the traditional

 $float\ and\ hall\ element.\ The\ soft\ start\ mode\ greatly\ reduces\ the\ starting\ noise\ and\ extend\ the\ service\ life\ of$ 

the pump and electronic components, and with counter to record runing time and alarm.

## during 2022...





## **CONDENSATE PUMP**

## 2023NEW!



Tranquil - I



2 mode switch



Low noise



Tranquil - S



3 mode switch



High flow rate



Tranquil - X



3 mode switch



Convenient installation



Tranquil - D



Water resistant IP-68



High efficiency











Tranquil-X

## TRANQUIL-X





#### > TECHNICAL DATA



• Power supply: 100-240V AC 50/60Hz <4W

Max.flow:

Low mode 20 L/h, 16 dB(A) @ 1M

Midum mode 30 L/h, 17 dB(A) @ 1M

High mode 40 L/h, 19 dB(A) @ 1M

• Sound level: <19 dB(A) @ 1M

· Max.recommended head: 20 M

Max.unit output: 46 kw / 157,000 Btu/h

• Max.water temperature: 70°C

• Discharge tube: 6mmID

• Class: Il appliance 🗉

• Protectton: Fully potted, IP-45

· Start method: Soff Start





### > TECHNICAL DATA

• Power supply: 100-240V AC 50/60Hz <4W

• Max.flow: 40 L/h

• Sound level: <19 dB(A) @ 1M

· Max.recommended head: 20 M

Max.unit output: 46 kw / 157,000 Btu/h

Max.water temperature: 70°C

• Discharge tube: 6mmID

• Class: Il appliance 🗉

• Protectton: Fully potted, IP-68

Start method: Soff Start

• L×W×H: 195mm x 41.5mm x 34mm

#### AIR CONDITIO